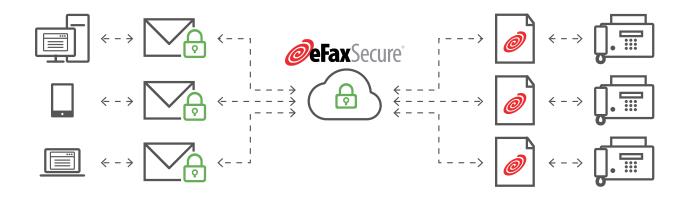

#### How eFax Secure Works

When you receive a fax through your eFax Secure account, the service automatically and immediately encrypts the fax — using 256-bit encryption — and stores it securely in your eFax account online while notifying you (via email) that the fax is available.

Included in this email notification is a URL. When you click on the link, a Transport Layer Security (TLS) connection is made and you will be prompted for your eFax Secure credentials (login ID and PIN) to view the fax. eFax Corporate has upgraded from SSL encryption to the newer and even more secure TLS encryption protocol.

No sensitive information is ever directly transmitted, as the fax remains on our server – you view it from there. Additionally, the fax can remain encrypted and securely stored as long as you need it, reducing strain on your local email servers and storage devices.